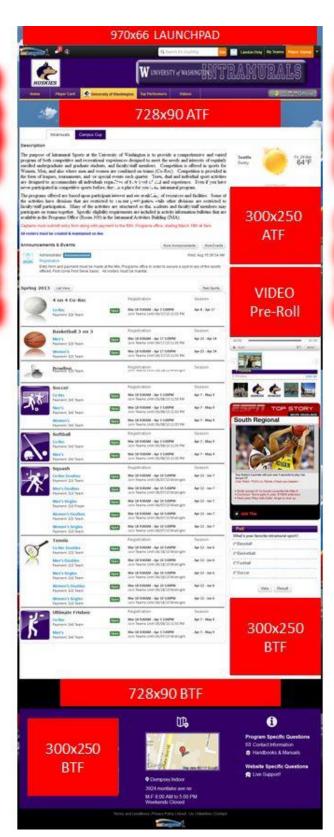

# Website Placements

The IMLeagues Self-Serve Platform is designed to provide you with premium inventory that is VIEWABLE.

There are two types of placements you can choose from.

#### **ATF Placements**

Above-the-Fold units can include

- Page Skin
- 970x66 Launchpad
- Leaderboard (728x90 ATF)
- Rectangle (300x250 ATF)

### **BTF RealVu Verified Impressions**

We have partnered with RealVu to provide viewable below-the-fold impressions. You only pay for ads that meet RealVu's criteria for viewability.

BTF placements can include:

- BTF Right Rail 300x250
- BTF Center 728x90
- BTF Contact Footer 300x250